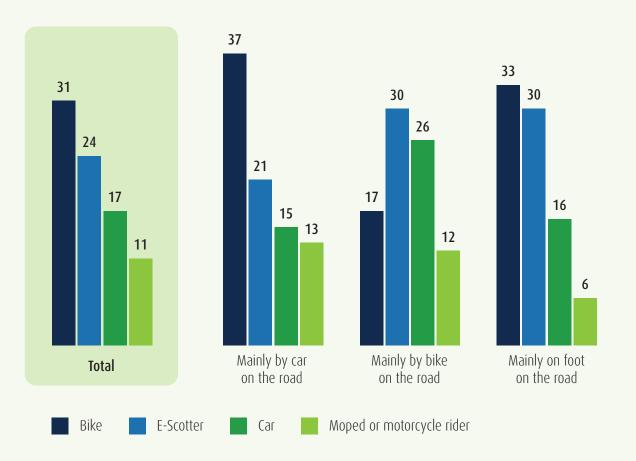

## Quote of the month

"The results of the latest YouGov survey show that the car is the preferred means of transportation for the majority of Germans (54%). In addition, 31% of respondents perceive cyclists as the most inconsiderate road users. Drivers (37%) and pedestrians (33%) in particular share this view."\*

## Cyclists have the worst reputation

Percentage of respondents who perceive the following road users as the most inconsiderate (in %)

\*All personal designations apply to all genders.
Source: YouGov, based on 2,166 respondents aged 18 and over in Germany;
missing percentages of 100 = "pedestrian" and "don't know": 27- 30-09.2024