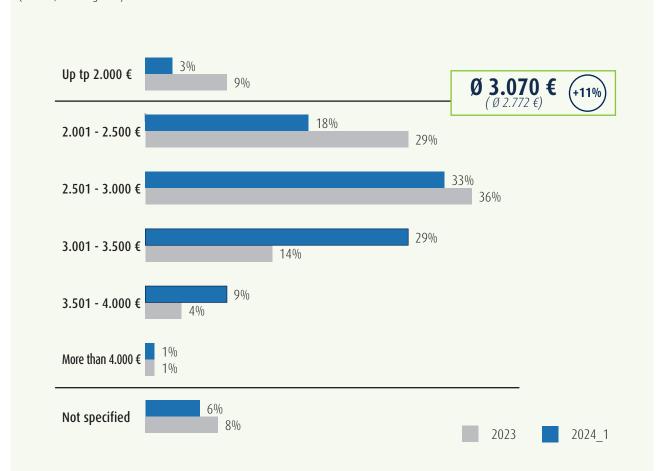

## Quote of the month

"In the period from January 2023 to January 2024, the average cost of a car driving licence rose by 11% to €3,070. The sharp rise in staff costs - partly due to the shortage of driving instructors - as well as the significant increase in the cost of training vehicles have forced driving schools to adjust their prices accordingly and pass them on to end consumers."

Jörg-Michael Satz, President MOVING International Road Safety Association e. V.