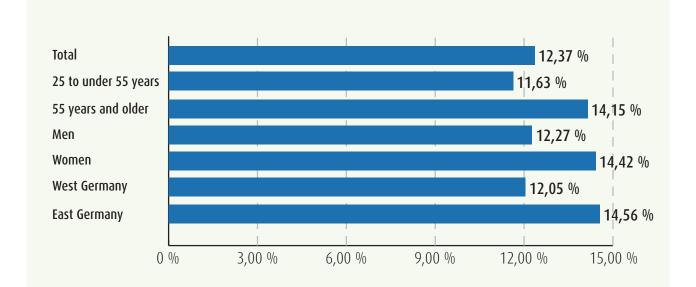

## Quote of the month

"The median salaries of employed driving instructors increased by over 12% between 2020 and 2022. In the development of median salaries in eastern Germany, we see a salary development that is over 2% higher than in the western federal states. The average median salary of employed female driving instructors has also risen by over 2% more than that of their male colleagues."

Jörg-Michael Satz, President MOVING International Road Safety Association e. V.

## Development of the median salaries of driving instructors

Between December 2020 and December 2022

Source: Bundesagentur für Arbeit, Statistics 2023